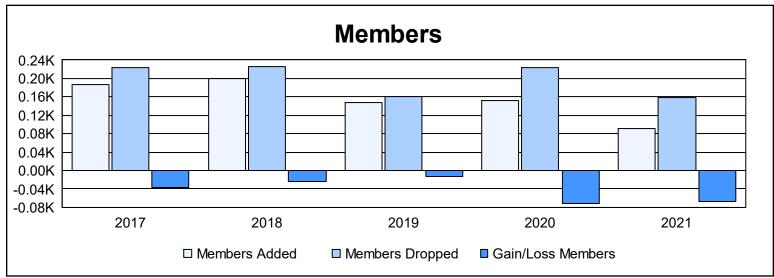

District 111 N As of June 2021 Cumulative

| Year      | New<br>Clubs | Dropped<br>Clubs | Gain/<br>Loss<br>Clubs | New<br>Members | Charter<br>Members | Reinstate<br>Members | Transfer<br>Members | Total<br>Member<br>Added | Total<br>Members<br>Dropped | Gain/<br>Loss<br>Members |
|-----------|--------------|------------------|------------------------|----------------|--------------------|----------------------|---------------------|--------------------------|-----------------------------|--------------------------|
| 2016-2017 | 0            | 0                | 0                      | 162            | 0                  | 4                    | 20                  | 186                      | 223                         | -37                      |
| 2017-2018 | 2            | 0                | 2                      | 146            | 43                 | 3                    | 8                   | 200                      | 225                         | -25                      |
| 2018-2019 | 1            | 1                | 0                      | 110            | 20                 | 4                    | 14                  | 148                      | 161                         | -13                      |
| 2019-2020 | 0            | 1                | -1                     | 131            | 1                  | 5                    | 15                  | 152                      | 223                         | -71                      |
| 2020-2021 | 0            | 0                | 0                      | 74             | 0                  | 1                    | 16                  | 91                       | 158                         | -67                      |
| Average   | 1            | 0                | 0                      | 125            | 13                 | 3                    | 15                  | 155                      | 198                         | -43                      |