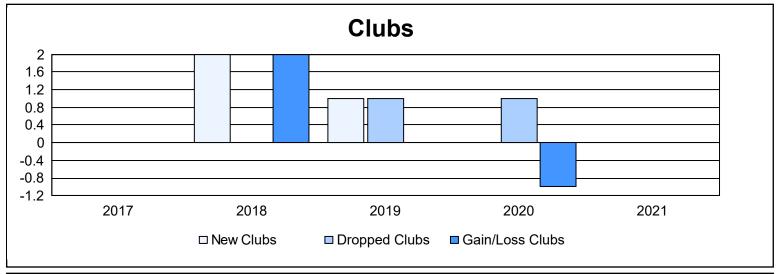

District 111 N As of June 2021 Cumulative

| Year      | New<br>Clubs | Dropped<br>Clubs | Gain/<br>Loss<br>Clubs | New<br>Members | Charter<br>Members | Reinstate<br>Members | Transfer<br>Members | Total<br>Member<br>Added | Total<br>Members<br>Dropped | Gain/<br>Loss<br>Members |
|-----------|--------------|------------------|------------------------|----------------|--------------------|----------------------|---------------------|--------------------------|-----------------------------|--------------------------|
| 2016-2017 | 0            | 0                | 0                      | 162            | 0                  | 4                    | 20                  | 186                      | 223                         | -37                      |
| 2017-2018 | 2            | 0                | 2                      | 146            | 43                 | 3                    | 8                   | 200                      | 225                         | -25                      |
| 2018-2019 | 1            | 1                | 0                      | 110            | 20                 | 4                    | 14                  | 148                      | 161                         | -13                      |
| 2019-2020 | 0            | 1                | -1                     | 131            | 1                  | 5                    | 15                  | 152                      | 223                         | -71                      |
| 2020-2021 | 0            | 0                | 0                      | 74             | 0                  | 1                    | 16                  | 91                       | 158                         | -67                      |
| Average   | 1            | 0                | 0                      | 125            | 13                 | 3                    | 15                  | 155                      | 198                         | -43                      |